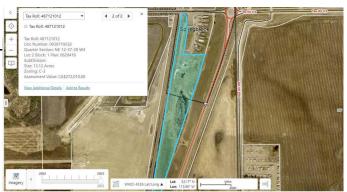

## **Community Information**

Address 28011 Township Road 372 T

Subdivision NONE

City Rural Red Deer County

County Red Deer County

Province Alberta
Postal Code T0M 1R0

### **Additional Information**

Date Listed January 15th, 2025

Days on Market 111 Zoning C-3