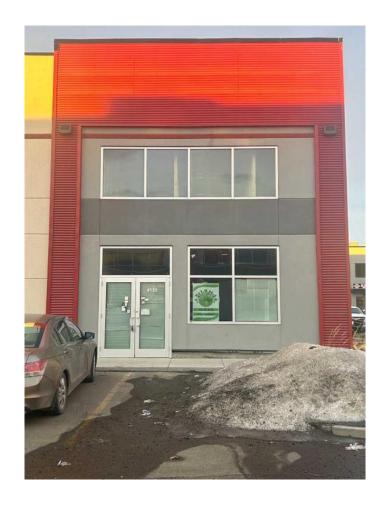

# \$649,900 - 135, 10960 42 Street Ne, Calgary

MLS® #A2188578

### \$649,900

0 Bedroom, 0.00 Bathroom, Commercial on 0.00 Acres

Saddleridge Industrial, Calgary, Alberta

Good size corner unit in the Jacksonport Square, close to Country hills Blvd & Metis Trail. 1390 sq.ft main level with 1210 sq.ft mezzanine Interior improvements have commenced, and will be sold with current plans and design. The second floor mezzanine has been added with no support columns needed on the main floor. Framing, mechanical, and plumbing work has started. The plan shows nine second floor office cabins with a conference room and pantry area. Main floor area designed for a showroom and offices in rear. Great multi office space.

### **Community Information**

Address 135, 10960 42 Street Ne Subdivision Saddleridge Industrial

City Calgary
County Calgary

Province Alberta
Postal Code T3N1P3