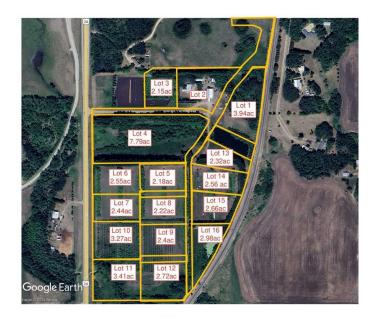

### \$147,000

0 Bedroom, 0.00 Bathroom, Land on 2.66 Acres

N/A, Rural Ponoka County, Alberta

2.66 acres in the new subdivision of McCarty Acres (lot #15)! This could be the opportunity you've been waiting for, one of 15 available acreages ranging between 2.15 and 7.78 acres with a great location close to Ponoka, hwy 2A, QE2 and all the superb conveniences that central Alberta has to offer. McCarty Acres has a satisfying mix of treed and open space that will accommodate your plans for your dream acreage whether it's a modest, elaborate home or maybe even that Barndominium or Shouse you've thought about. GST is included in purchase price.

## **Essential Information**

MLS® # A2188626 Price \$147,000

Bathrooms 0.00
Acres 2.66
Type Land

Sub-Type Residential Land

Status Active

## **Community Information**

Address On Township Road 424

Subdivision N/A

City Rural Ponoka County

County Ponoka County

Province Alberta
Postal Code T4J 1R3