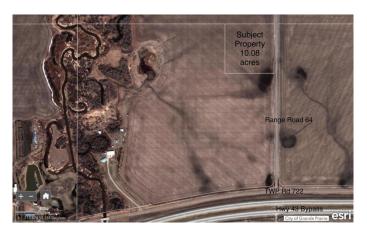

### \$294,000

0 Bedroom, 0.00 Bathroom, Land on 10.08 Acres

NONE, Grande Prairie, Alberta

Here's your chance to own a great piece of land to build your dream home, keep for investment or set up your own little get away all while staying within City limits! This acreage parcel has been subdivided from the home quarter and is easily accessible just north west of the Hwy 43 bypass roundabout. Take a little drive and start dreaming!