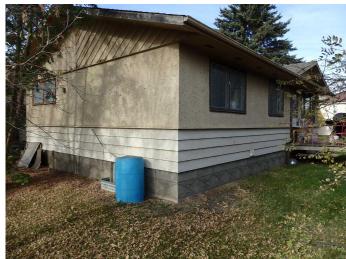

# \$137,400

4 Bedroom, 2.00 Bathroom, 1,004 sqft Residential on 0.53 Acres

Vermilion, Vermilion, Alberta

Prime Location Alert! Over 23,000 SQ FT of Highway Commercial Zoned land ( .53 Acres.) Fully Serviced. Situated directly off of Highway 41 near Vermilion's south-end, this parcel also supplies a 1967 bungalow, which is currently lived-in as well as a 1918 home which currently has all utilities shut off. The home remains livable and in more than decent condition - lots of life left with options for the future!

Built in 1967