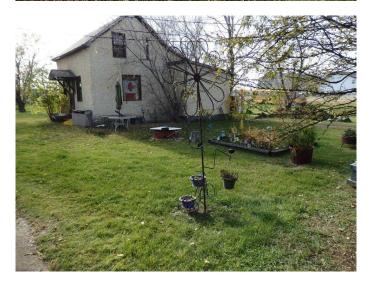

# \$137,400

4 Bedroom, 2.00 Bathroom, 1,004 sqft Residential on 0.53 Acres

Vermilion, Vermilion, Alberta

Prime Location Alert! Over 23,000 SQ FT of Highway Commercial Zoned land ( .53 Acres.) Fully Serviced. Situated directly off of Highway 41 near Vermilion's south-end, this parcel also supplies a 1967 bungalow, which is currently lived-in as well as a 1918 home which currently has all utilities shut off. The home remains livable and in more than decent condition - lots of life left with options for the future!