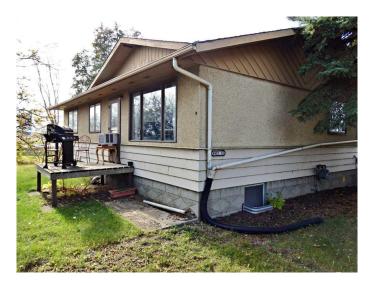

# \$137,400

4 Bedroom, 2.00 Bathroom, 1,004 sqft Residential on 0.53 Acres

Vermilion, Vermilion, Alberta

Prime Location Alert! Over 23,000 SQ FT of Highway Commercial Zoned land ( .53 Acres.) Fully Serviced. Situated directly off of Highway 41 near Vermilion's south-end, this parcel also supplies a 1967 bungalow, which is currently lived-in as well as a 1918 home which currently has all utilities shut off. The home remains livable and in more than decent condition - lots of life left with options for the future!

Built in 1967