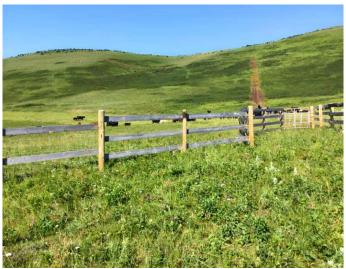

### \$476,000

0 Bedroom, 0.00 Bathroom, Land on 161.00 Acres

NONE, Lundbreck, Alberta

Discover Your Agricultural Paradise in Lundbreck, Alberta! Located in the Municipality of Pincher Creek No. 9, this 161-acre vacant land on NE 19-8-2 W5M is a rancher's dream, a haven for livestock enthusiasts. Enclosed by a secure barbed wire fence, this vacant land promises fertile soil and vast expanses, providing the ideal backdrop for your agricultural masterpiece. What sets this land apart is its status as one of Canada's conserved areas. First of all, it's important to understand that the goal of this CE is to maintain the land use for ranching/cattle grazing, and conserve the natural habitat in the community of the Municipal District of Pincher Creek. Rooted in western heritage, this community gracefully balances growth with environmental preservation. Conveniently located approximately 5 KM west of highway 22 and Township Rd 84, the easement allows for access from the north approximately 2 miles south from Township Rd 85A this property also allows for raising or holding of animals associated with ranching. The landscape features two dugouts, as well as an old water trough and water line. One of the dugouts is dedicated for watering ranching animals, completing the allure of this promising agricultural paradise. Landowners can apply for several grants to assist with improvements to the land such as water wells, dugouts, new fences/electric fences. Don't miss out this