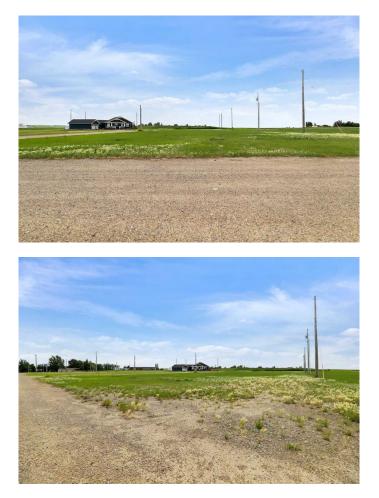

#### NONE, Milo, Alberta

Check out your opportunity to escape the city and build your dream home! This affordable lot is just over an hour away from Calgary and only 5 minutes away from Lake McGregor where you can enjoy sailing, wind surfing, water skiing, boating and fishing are popular activities. Enjoy a slower pace of life. Milo offers a grocery store, restaurant, bar, Alberta Treasury Branch, K-9 school, curling rink, community hall as well as a 24 hour access Cardlock fuel station and a number of other businesses. Take a look today and imagine the possibilities.

#### Exterior

Lot Description Corner Lot, Irregular Lot, Level