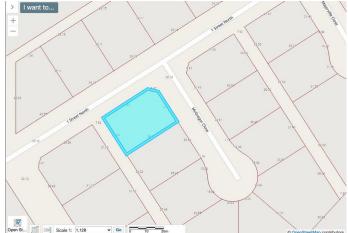

#### **Community Information**

| Address     | 100 Mcgregor Close |
|-------------|--------------------|
| Subdivision | NONE               |
| City        | Milo               |
| County      | Vulcan County      |
| Province    | Alberta            |
| Postal Code | TOL 1L0            |

#### Exterior

Lot Description Corner Lot, Irregular Lot, Level