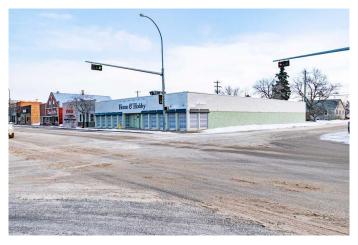

## \$799,000

0 Bedroom, 0.00 Bathroom, Commercial on 0.21 Acres

Downtown East, Stettler, Alberta

Here we have one of the best spots for retail space in Stettler. This place is sitting right on Main Street where people come from miles around to do their shopping. There has been successful businesses ran out of here for decades. Interior measurements give you over 7400 sq ft of retail space, so the possibilities are endless. The storefront is covered with newer windows that were replaced between 2014 to 2020 for a great spot for displays with all of the foot traffic passing by, and also to let in that natural light. If you are looking for an investment property, then there is the option to have the building split right down the middle without having to do anything too extensive. There are 3 rooftop units for heating and air conditioning. 2 of them were replaced in 2014, and the 3rd around 2013, and there are also 6 ceiling fans to keep that warm air pushed down. In the back of the building there are 2 offices, plenty of storage space, a receiving door, as well as 2 bathrooms, and a lunch room. This area has it's own furnace just to keep those offices nice and toasty. There is parking on 2 sides, as well as a back alley for receiving. The roof was replaced in 2017, and is a rubber EPDM membrane that is supposed to have a life span of 35-40 years. Stettler has a population of around 5500 people and an additional 5300 in the County, not to mention all of the smaller surrounding towns and villages that come here to shop. Whether you're looking for an investment property, or a place to set up shop,

this place is worth having a look.