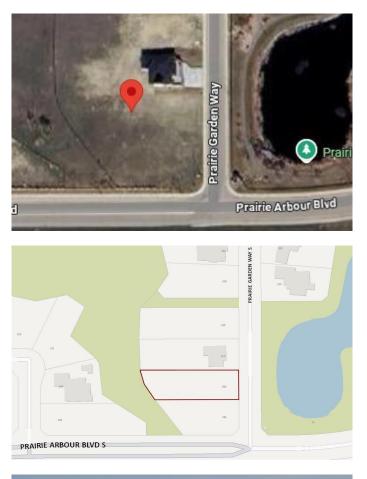

# \$349,000 - 306 Prairie Garden Way S, Lethbridge

MLS® #A2190250

#### \$349,000

0 Bedroom, 0.00 Bathroom, Land on 0.37 Acres

Arbour Ridge, Lethbridge, Alberta

Welcome to Prairie Arbour Estates! This community is the premier destination for estate living in south Lethbridge and serves as the benchmark for upscale developments in southern Alberta. Prairie Arbour Estates boasts unrivaled views of Sixmile Coulee and easy access to walking trails and the spectacular Prairie Arbour Park. This 0.37 acre lot sits across from the beautiful park and pond area and has early morning sunrise views from the front and sunset views at the rear. Pond view lots are in limited quantity and lots of this depth and size are even more limited. Comparative market value for a lot of this size and location makes this property a tremendously valuable investment.

### **Community Information**

| Address     | 306 Prairie Garden Way S |
|-------------|--------------------------|
| Subdivision | Arbour Ridge             |
| City        | Lethbridge               |

| County<br>Province<br>Postal Code | Lethbridge<br>Alberta<br>T1K 5W3                                                                 |
|-----------------------------------|--------------------------------------------------------------------------------------------------|
| Exterior                          |                                                                                                  |
| Lot Description                   | Backs on to Park/Green Space, Near Shopping Center, No Neighbours Behind, Street Lighting, Views |
| Additional Information            |                                                                                                  |
| Date Listed                       | January 26th, 2025                                                                               |
| Days on Market                    | 198                                                                                              |
| Zoning                            | DC                                                                                               |