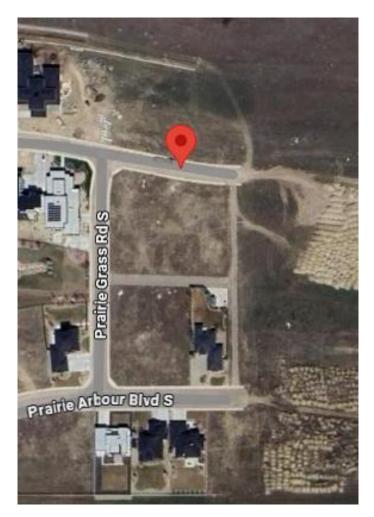

## \$399,000 - 517 Arbourwood Terrace S, Lethbridge

MLS® #A2190261

## \$399,000

0 Bedroom, 0.00 Bathroom, Land on 0.35 Acres

Arbour Ridge, Lethbridge, Alberta

Welcome to Prairie Arbour Estates! This community is the premier destination for estate living in south Lethbridge and serves as the benchmark for upscale developments in southern Alberta. Prairie Arbour Estates boasts unrivaled views of Six Mile Coulee and easy access to walking trails and the spectacular Prairie Arbour Park. This 0.35 acre lot is a rare gem; backing onto the environmental reserve and fenced with gate access to the walking paths. Coulee view lots are in limited quantity and lots of this size are even more limited and sell quickly. Comparative market value for a lot of this size and location makes this property a tremendously valuable investment.

## **Community Information**

| Address     | 517 Arbourwood Terrace S |
|-------------|--------------------------|
| Subdivision | Arbour Ridge             |
| City        | Lethbridge               |

| County<br>Province<br>Postal Code | Lethbridge<br>Alberta<br>T1K 5W3                             |
|-----------------------------------|--------------------------------------------------------------|
| Exterior                          |                                                              |
| Lot Description                   | Environmental Reserve, No Neighbours Behind, Street Lighting |
| Additional Information            |                                                              |
| Additional Inform                 | lation                                                       |
| Date Listed                       | January 26th, 2025                                           |
|                                   |                                                              |
| Date Listed                       | January 26th, 2025                                           |