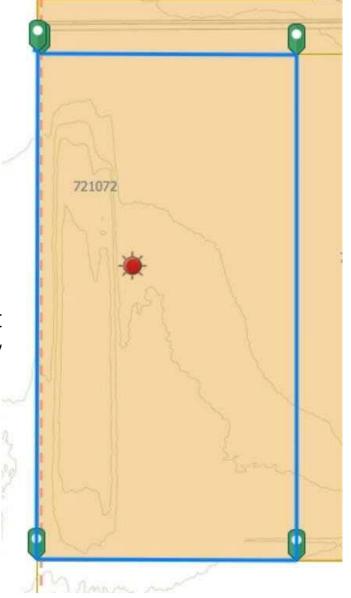

## **Community Information**

Address 721072 Range Road 53

Subdivision Crossroads South

City Rural Grande Prairie No. 1, C

County Grande Prairie No. 1, County

Province Alberta
Postal Code T8X0N5

#### **Additional Information**

Date Listed January 29th, 2025

Days on Market 193
Zoning RM-2