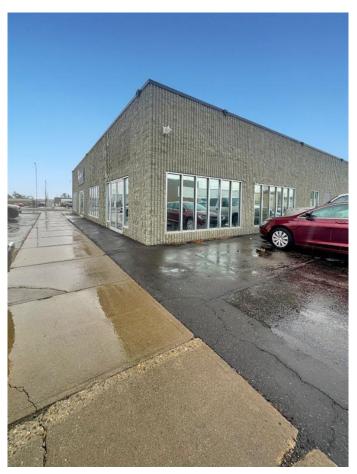

#### \$750

0 Bedroom, 0.00 Bathroom, Commercial on 0.38 Acres

Downtown, Lethbridge, Alberta

This dynamic business hub downtown offers office space with free parking awaits professionals seeking prestige! Featuring four private offices and more, the common area facilitates for meetings and discussions. You'll also enjoy a gym on-site for well-being. Located centrally, you'll have easy access to business hubs, dining, and public transport. This space is conveniently adjacent to one of Lethbridge's finest insurance companies, Kirkham Insurance. which adds prestige and networking opportunities. Suitable for various professionals, this office space blends functionality, prestige, and prime location. Elevate your business in the heart of the city. Don't miss out on this prime opportunity and call your favourite REALTOR® today!