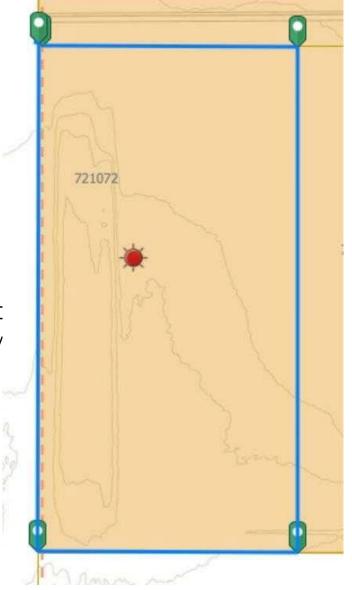

# **\$799,900 - 721072 Range Road 53, Rural Grande Prairie No. 1, County of**

MLS® #A2190647

## **Community Information**

Address 721072 Range Road 53

Subdivision Crossroads South

City Rural Grande Prairie No. 1, C

County Grande Prairie No. 1, County

Province Alberta
Postal Code T8X 0N5