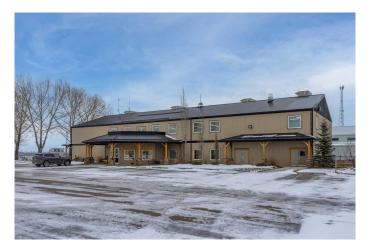

#### \$14

0 Bedroom, 0.00 Bathroom, Commercial on 0.00 Acres

NONE, Rural Foothills County, Alberta

8,800 square feet of high quality office space for lease in a convenient and unique western environment at the High River Rodeo Grounds. This second floor space is finished with private offices plus open space. but could be modified for a variety of possible uses. The building was constructed in 2006 and is air conditioned, has an elevator, staff kitchen, a large rooftop deck, and lots of paved parking. It is conveniently located just off Hwy 2 and Hwy 2A, and is close to Okotoks, High River and only 25 minutes South of Calgary. Asking \$14.00/ sq ft including all operating costs and all utilities.