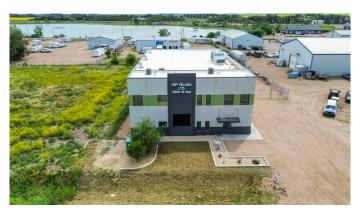

# \$1,500,000 - 4609 46 Avenue, Stettler

MLS® #A2191497

\$1,500,000

0 Bedroom, 0.00 Bathroom, Commercial on 0.00 Acres

East Industrial Park, Stettler, Alberta

Located in the busy community of Stettler, AB in the East Industrial area. This industrial building can be versatile for a variety of different business types. The original design was used to house a micro growing facility but the building was designed with future businesses in mind. The building shop area has a large, open style floor plan with an open mezzanine level above. The building design includes a front staff area with kitchen area (including appliances) and bathroom on the main floor, a boardroom, another bathroom and 2 offices upstairs. The building has multiple extra features including: a professionally monitored security/camera system, built-in water lines, 3 charcoal exhaust units, a large water tank, industrial sized wash sink area, pressure washer and chemical mixer. There is ample space outside in the fenced area for outdoor storage and work. This building is a must see in person to appreciate the potential is has to offer. Stettler has a population of around 5500 people and an additional 5300 within the county. Stettler is located in the Heart of Alberta and is surrounded by multiple smaller towns and villages.