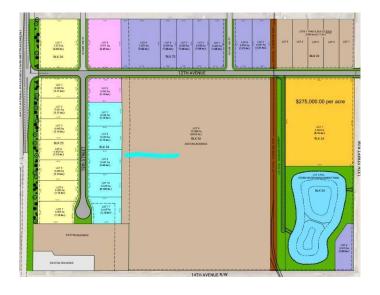

## \$333,720

0 Bedroom, 0.00 Bathroom, Land on 1.08 Acres

NONE, Coaldale, Alberta

Position your business for success with this 1.08 (+/-) acre Industry -zoned lot, located within Coaldale's expanding industrial corridor. Situated in the 845 Development Industrial Subdivision, this prime commercial opportunity offers flexible lot sizes ranging from 1 to 8 acres, providing scalable solutions for a variety of commercial and industrial operations.

### **Essential Information**

MLS® # A2191980 Price \$333,720

Bathrooms 0.00
Acres 1.08
Type Land

Sub-Type Commercial Land

Status Active

#### **Additional Information**

Date Listed February 3rd, 2025

Days on Market 187

Zoning I - Industry