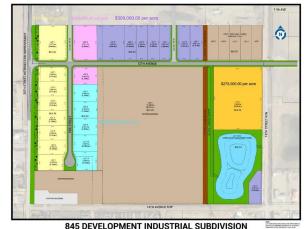

#### NONE, Coaldale, Alberta

Position your business for success with this 1.08 (+/-) acre Industry -zoned lot, located within Coaldale's expanding industrial corridor. Situated in the 845 Development Industrial Subdivision, this prime commercial opportunity offers flexible lot sizes ranging from 1 to 8 acres, providing scalable solutions for a variety of commercial and industrial operations.

## **Additional Information**

| Date Listed    | February 3rd, 2025 |
|----------------|--------------------|
| Days on Market | 190                |
| Zoning         | I - Industry       |