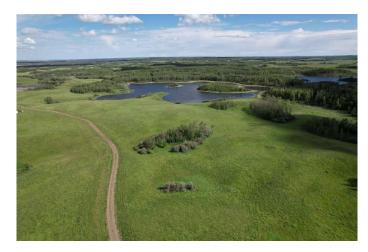

# \$749,900 - On Highway 816, Rural Red Deer County

MLS® #A2192080

\$749,900

0 Bedroom, 0.00 Bathroom, Land on 127.66 Acres

NONE, Rural Red Deer County, Alberta

NOW READY FOR IMMEDIATE POSSESSION!! LOOKING TO BUILD or NEEDING GRAZING LAND (ungrazed in 2025)!! Â Hard to find quarter just 14 minutes east of Red Deer & 8 minutes from Pine Lake! The 127..66 +/- acres of mixed topography on this special quarter offer stunning distant horizon views & high build sites overlooking several large water bodies including a dual island water body shared with the Red Deer Fish & Game Association Habitat Land. À Excellent barbed wire cross-fences & perimeter fences surround this pasture quarter currently in tame and native grass with approximately 60 +/- acres being cultivatable. The balance of the acres are knob & kettle type Parkland offering amazing grazing & treed habitat for moose, deer, upland birds, and waterfowl. Upgraded newly paved approach into the property provides easy access off paved highway 816 & extends nearly the full 1/2 mile from the west to the east property lines. Â New water well (50.0 gallons per minute) & EQUS power service installed on this parcel making it easy to service for your dream home & yard site build out. A Surface lease revenue of \$4500 annual. A Land doesn't come much better located and offer the lifestyle, recreation, grazing, and investment opportunity that this one does! Â Just minutes to the CITY & the LAKE!

#### **Amenities**

Waterfront Pond, See Remarks