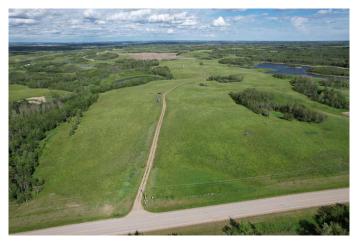

# \$749,900 - On Highway 816, Rural Red Deer County

MLS® #A2192080

\$749,900

0 Bedroom, 0.00 Bathroom, Land on 127.66 Acres

NONE, Rural Red Deer County, Alberta

NOW READY FOR IMMEDIATE POSSESSION!! LOOKING TO BUILD or NEEDING GRAZING LAND (ungrazed in 2025)!! Â Hard to find quarter just 14 minutes east of Red Deer & 8 minutes from Pine Lake! The 127..66 +/- acres of mixed topography on this special quarter offer stunning distant horizon views & high build sites overlooking several large water bodies including a dual island water body shared with the Red Deer Fish & Game Association Habitat Land. À Excellent barbed wire cross-fences & perimeter fences surround this pasture quarter currently in tame and native grass with approximately 60 +/- acres being cultivatable. The balance of the acres are knob & kettle type Parkland offering amazing grazing & treed habitat for moose, deer, upland birds, and waterfowl. Upgraded newly paved approach into the property provides easy access off paved highway 816 & extends nearly the full 1/2 mile from the west to the east property lines. Â New water well (50.0 gallons per minute) & EQUS power service installed on this parcel making it easy to service for your dream home & yard site build out. A Surface lease revenue of \$4500 annual. A Land doesn't come much better located and offer the lifestyle, recreation, grazing, and investment opportunity that this one does! Â Just minutes to the CITY & the LAKE!