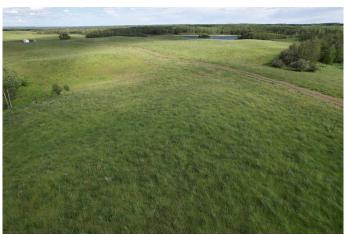

# \$749,900 - On Highway 816, Rural Red Deer County

MLS® #A2192080

\$749,900

0 Bedroom, 0.00 Bathroom, Land on 127.66 Acres

NONE, Rural Red Deer County, Alberta

NOW READY FOR IMMEDIATE POSSESSION!! LOOKING TO BUILD or NEEDING GRAZING LAND (ungrazed in 2025)!! Â Hard to find quarter just 14 minutes east of Red Deer & 8 minutes from Pine Lake! The 127..66 +/- acres of mixed topography on this special quarter offer stunning distant horizon views & high build sites overlooking several large water bodies including a dual island water body shared with the Red Deer Fish & Game Association Habitat Land. À Excellent barbed wire cross-fences & perimeter fences surround this pasture quarter currently in tame and native grass with approximately 60 +/- acres being cultivatable. The balance of the acres are knob & kettle type Parkland offering amazing grazing & treed habitat for moose, deer, upland birds, and waterfowl. Upgraded newly paved approach into the property provides easy access off paved highway 816 & extends nearly the full 1/2 mile from the west to the east property lines. Â New water well (50.0 gallons per minute) & EQUS power service installed on this parcel making it easy to service for your dream home & yard site build out. A Surface lease revenue of \$4500 annual. A Land doesn't come much better located and offer the lifestyle, recreation, grazing, and investment opportunity that this one does! Â Just minutes to the CITY & the LAKE!