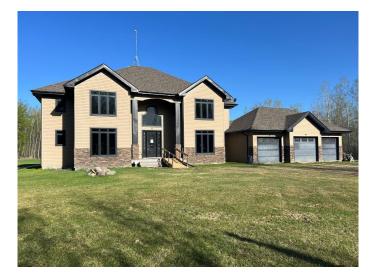

#### \$975,000

4 Bedroom, 3.00 Bathroom, 3,697 sqft Residential on 8.74 Acres

NONE, Rural Strathcona County, Alberta

Estate home just east of Sherwood Park available today! This large family home features a stunning floor plan with grand entry, large family room with big bright windows, main floor laundry, guest bedroom and a nicely sized kitchen and dining area. Upstairs you'll notice the large primary bedroom with ensuite and two additional bedrooms with full bathroom. An attached triple car garage and a beautifully treed and private yardsite complete this acreage. Cistern water 1500 gl.

#### **Essential Information**

MLS® # A2192343 Price \$975,000

Bedrooms 4

Bathrooms 3.00

Full Baths 2

Half Baths 1

Square Footage 3,697

Acres 8.74 Year Built 2006

Type Residential

Sub-Type Detached

Style 2 Storey, Acreage with Residence

Status Active

#### **Exterior**

Exterior Features Other

Lot Description Many Trees, Private, See Remarks, Treed, Views

Roof Asphalt Shingle

Construction Stone, Vinyl Siding

Foundation Poured Concrete