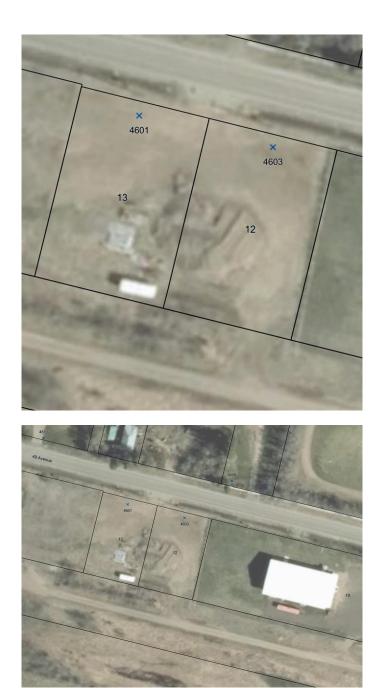

# \$65,000 - 4601-4603 49 Avenue, Dewberry

MLS® #A2192362

#### \$65,000

0 Bedroom, 0.00 Bathroom, Land on 0.70 Acres

Dewberry, Dewberry, Alberta

2 Commercial Lots for Sale with a Steel Building Package Available! Buyer to construct the building, with a pre-designed 30'x45' steel building package ready for use in Dewberry, Alberta. Dewberry is a small community located in the County of Vermilion approximately 66km from the City of Lloydminster and 50km from the town of Vermilion. These high-visibility lots offer excellent frontage, making them ideal for a wide range of businesses, from retail and office space to or service-based enterprises plus many more options.

Lot Size: .7 acres Zoning: Commercial Location: Conveniently situated with easy access to main roads Steel Building Package Available! Buyer to construct the building, with a pre-designed 30'x45' steel building package ready for use.

## **Community Information**

| Address                | 4601-4603 49 Avenue                                           |  |
|------------------------|---------------------------------------------------------------|--|
| Subdivision            | Dewberry                                                      |  |
| City                   | Dewberry                                                      |  |
| County                 | Vermilion River, County of                                    |  |
| Province               | Alberta                                                       |  |
| Postal Code            | T0B 0E3                                                       |  |
| Amenities              |                                                               |  |
| Utilities              | Electricity at Lot Line, Natural Gas at Lot Line, See Remarks |  |
| Exterior               |                                                               |  |
| Lot Description        | Rectangular Lot, Level                                        |  |
| Additional Information |                                                               |  |
| Date Listed            | February 5th, 2025                                            |  |
| Days on Market         | 92                                                            |  |
| Zoning                 | C                                                             |  |