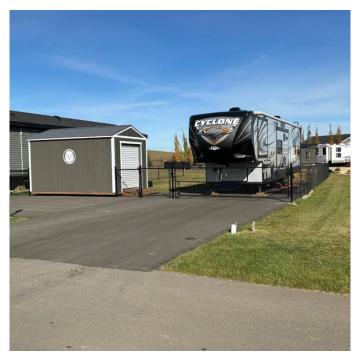

## \$109,900

0 Bedroom, 0.00 Bathroom, Land on 0.10 Acres

Sandy Point, Rural Lacombe County, Alberta

Escape to serenity at stunning Sandy Point Resort at Gull Lake! Nestled within the secure gated community of Sandy Point, this property offers the perfect retreat for seasonal vacations or year-round living. A professionally paved RV & separate boat pad and an 10x15 hardy boarded storage shed with overhead door to ensure all your essentials are taken care of. Gather around the fire pit for unforgettable evenings under a canopy of stars.