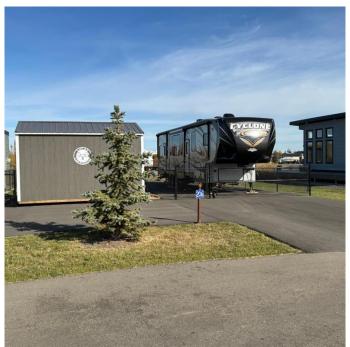

## \$109,900

0 Bedroom, 0.00 Bathroom, Land on 0.10 Acres

Sandy Point, Rural Lacombe County, Alberta

Escape to serenity at stunning Sandy Point Resort at Gull Lake! Nestled within the secure gated community of Sandy Point, this property offers the perfect retreat for seasonal vacations or year-round living. A professionally paved RV & separate boat pad and an 10x15 hardy boarded storage shed with overhead door to ensure all your essentials are taken care of. Gather around the fire pit for unforgettable evenings under a canopy of stars.