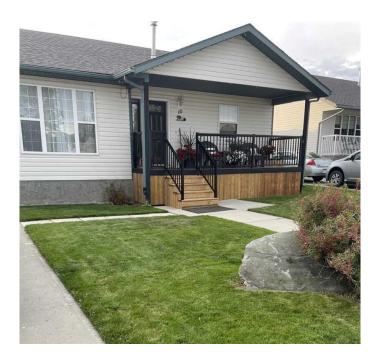

## \$339,900

4 Bedroom, 2.00 Bathroom, 1,143 sqft Residential on 0.18 Acres

NONE, Whitecourt, Alberta

GREAT FAMILY HOME! . This lovely 2002 built bungalow is located in a quiet cul-de-sac in the valley and welcomes you with a nice front covered porch to add to the curb appeal. The 75' concrete driveway has ample room for RV parking. There's a Maintenance free fence and the spacious back yard is beautifully landscaped with mature trees. There is a 10'x20' shed also in the back yard that stays. This home has a great floor plan which Offers 4 bedrooms, 2 bathrooms, large kitchen with Island and newer appliances. This home has everything you need! Very well maintained home shows pride of ownership. This home also has AC. The basement offers a family room which has been recently completed with extra insulation for sound- proofing and recessed lighting . The basement also has a spacious laundry room, a 4th bedroom and a storage room . Newer home under \$350000, check it out !!!

Built in 2002

#### **Exterior**

Exterior Features None

Lot Description Back Yard, Cul-De-Sac, Landscaped, Lawn

Roof Asphalt Shingle Construction Vinyl Siding

Foundation Poured Concrete