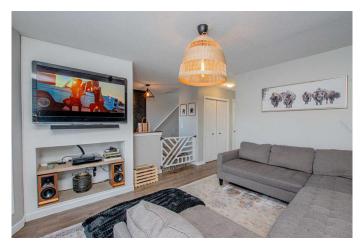

# \$379,900

4 Bedroom, 2.00 Bathroom, 1,318 sqft Residential on 0.08 Acres

Westpointe., Grande Prairie, Alberta

Welcome to this beautiful two storey home nestled in the family friendly neighbourhood of Westpointe. Boasting 4 spacious bedrooms, 2.5 bathrooms, and a detached single garage this home offers the perfect blend of comfort and functionality. The main floor features a bright and open living area with a modern kitchen perfect for entertaining and a dining space that flows seamlessly to the backyard. A convenient half bath with laundry completes your main floor. Upstairs, you'll find a generously sized primary bedroom complete with a gorgeous ensuite bath, along with two additional bedrooms and a full bathroom. The basement hosts a 4th bedroom and flex space that could be used for a secondary living room. Located close to parks, schools, shopping, and walking trails is perfect for growing families. Book your showing today!