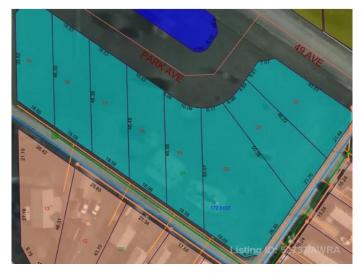

### \$14,900

0 Bedroom, 0.00 Bathroom, Land on 0.21 Acres

NONE, Mayerthorpe, Alberta

Build on a new street with a park out your front window! These lots are priced great and offer a well thought out new development in Mayerthorpe. The Park Avenue Playground and Outdoor Fitness Facility is just across the street - such an amazing addition to the value of the lot. This street is zoned for new homes only and there is plenty of room for a garage.