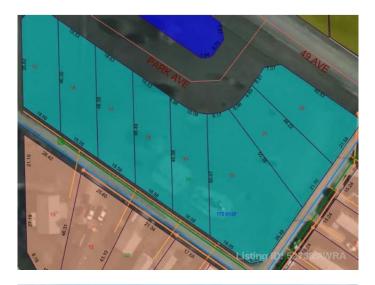

# \$14,900 - 9 Park Ave (48 Ave), Mayerthorpe

MLS® #A2193939

#### \$14,900

0 Bedroom, 0.00 Bathroom, Land on 0.20 Acres

NONE, Mayerthorpe, Alberta

Build on a new street with a park out your front window! These lots are priced great and offer a well thought out new development in Mayerthorpe. The Park Avenue Playground and Outdoor Fitness Facility is just across the street - such an amazing addition to the value of the lot. This street is zoned for new homes only and there is plenty of room for a garage.

### **Community Information**

| Address     | 9 Park Ave (48 Ave)  |
|-------------|----------------------|
| Subdivision | NONE                 |
| City        | Mayerthorpe          |
| County      | Lac Ste. Anne County |
| Province    | Alberta              |
| Postal Code | T0E 1N0              |
|             |                      |