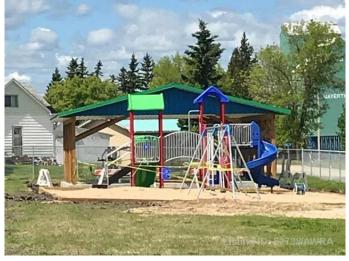

#### \$14,900

0 Bedroom, 0.00 Bathroom, Land on 0.20 Acres

NONE, Mayerthorpe, Alberta

Build on a new street with a park out your front window! These lots are priced great and offer a well thought out new development in Mayerthorpe. The Park Avenue Playground and Outdoor Fitness Facility is just across the street - such an amazing addition to the value of the lot. This street is zoned for new homes only and there is plenty of room for a garage.