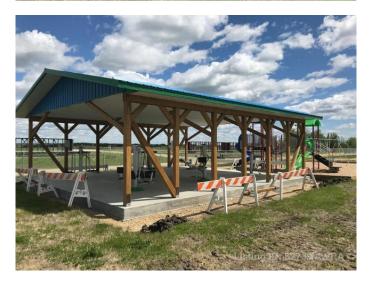

### \$14,900

0 Bedroom, 0.00 Bathroom, Land on 0.20 Acres

NONE, Mayerthorpe, Alberta

Build on a new street with a park out your front window! These lots are priced great and offer a well thought out new development in Mayerthorpe. The Park Avenue Playground and Outdoor Fitness Facility is just across the street - such an amazing addition to the value of the lot. This street is zoned for new homes only and there is plenty of room for a garage.