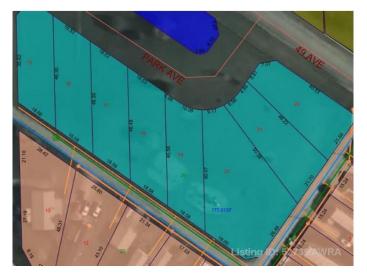

### \$14,900

0 Bedroom, 0.00 Bathroom, Land on 0.20 Acres

NONE, Mayerthorpe, Alberta

Build on a new street with a park out your front window! These lots are priced great and offer a well thought out new development in Mayerthorpe. The Park Avenue Playground and Outdoor Fitness Facility is just across the street - such an amazing addition to the value of the lot. This street is zoned for new homes only and there is plenty of room for a garage.

#### **Community Information**

Address 11 Park Ave (48 Ave)

Subdivision NONE

City Mayerthorpe

County Lac Ste. Anne County

Province Alberta
Postal Code T0E 1N0