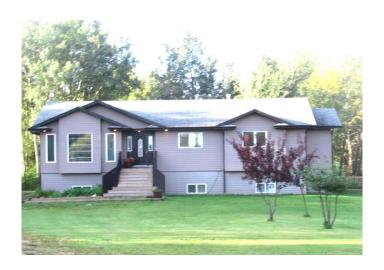

# \$587,000 - 225 67325 Churchill Park Road Road, Lac La Biche County

MLS® #A2194199

#### \$587,000

5 Bedroom, 3.00 Bathroom, 3,219 sqft Residential on 3.66 Acres

Lakeview Estate\_LLBC, Lac La Biche County, Alberta

Welcome to Lakeview Estates located east of Lac La Biche! This home has 1684 Sq Ft of living space upstairs and another 1535 sq. ft. downstairs! This 5 bedroom 3 bathroom home would work well for a family, and could be made in to 2 separate living spaces. floor has a kitchen, living room, bathroom(s), laundry area, and bedrooms. The home and 3 car garage sit on 3.6 acre fully serviced lot walking distance to the Lac La Biche Golf Course and Sir Winston Churchill Park. You will find a spacious open concept living/dining kitchen that is perfect for entertaining. In warmer seasons head out the patio doors onto the large 2 tiered deck with access to the large private backyard. The master bedroom has a large ensuite with a separate shower and soaker tub. The basement is finished with a future kitchen/bar area, 2 bedrooms, 4 pc bathroom and large family room . Lakeview Estates has been popular rural subdivision of choice for families for decades. There is potential for rent in the upstairs living quarters above the garage. The large 3 stall garage has an already framed residence, ready for finishing and renting out. It consists of a 2 bedroom, one bath and open concept vaulted ceiling kitchen and living area. Take a golf cart to the golf course, the neighbors for visit, or go fishing and boating in five minutes with access to a great boat launch across the causeway.

#### **Essential Information**

MLS® # A2194199 Price \$587,000

Bedrooms 5
Bathrooms 3.00
Full Baths 3

Square Footage 3,219 Acres 3.66 Year Built 2007

Type Residential Sub-Type Detached

Style Acreage with Residence, Bungalow