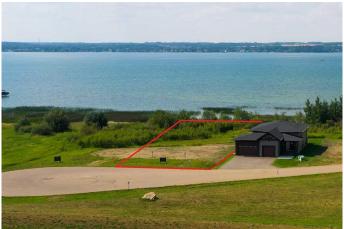

# \$695,000 - 12 Twin Rose Court, Jarvis Bay

MLS® #A2194225

### \$695,000

0 Bedroom, 0.00 Bathroom, Land on 0.28 Acres

NONE, Jarvis Bay, Alberta

AMAZING LAKEFRONT PROPERTY! You will not find a more affordable lakefront lot on Sylvan Lake. 62 feet of lakefront and 195 feet deep, this level lot is ready for your dream lake home. Twin Rose is in Jarvis Bay and within walking distance from the Town of Sylvan Lake. Connected by a lovely walking path, and located on the sunny side of the lake you will not find a more convenient location on the lake. Enjoy the wonderful sunsets right out your back yard. This development, partnered with Black Creek Developments backs onto an environmental reserve and offers a shared path to the communal dock (dock share included in the price and ready for your boat). Twin Rose has been granted permission to plant over 70 Trees along the berm to add privacy and tranquility and planting will begin in the spring. (See renderings) Bring your plans and your flip flops, your lake life awaits. Builder Exclusivity applies.