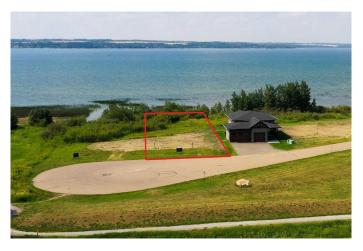

# \$695,000 - 12 Twin Rose Court, Jarvis Bay

MLS® #A2194225

### \$695,000

0 Bedroom, 0.00 Bathroom, Land on 0.28 Acres

NONE, Jarvis Bay, Alberta

AMAZING LAKEFRONT PROPERTY! You will not find a more affordable lakefront lot on Sylvan Lake. 62 feet of lakefront and 195 feet deep, this level lot is ready for your dream lake home. Twin Rose is in Jarvis Bay and within walking distance from the Town of Sylvan Lake. Connected by a lovely walking path, and located on the sunny side of the lake you will not find a more convenient location on the lake. Enjoy the wonderful sunsets right out your back yard. This development, partnered with Black Creek Developments backs onto an environmental reserve and offers a shared path to the communal dock (dock share included in the price and ready for your boat). Twin Rose has been granted permission to plant over 70 Trees along the berm to add privacy and tranquility and planting will begin in the spring. (See renderings) Bring your plans and your flip flops, your lake life awaits. Builder Exclusivity applies.