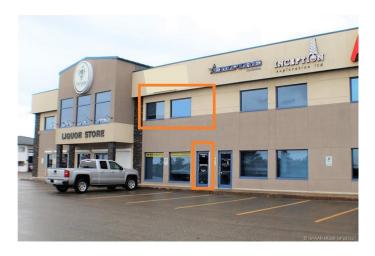

# \$1,400 - 202, 8716 108 Street, Grande Prairie

MLS® #A2194270

#### \$1,400

0 Bedroom, 0.00 Bathroom, Commercial on 0.00 Acres

Richmond Industrial Park, Grande Prairie, Alberta

Well-kept office space in the busy Richmond Centre just off Highway 40 on the edge of the Richmond Industrial Park, Shared with many local thriving businesses such as Vintage Wine & Spirits, A-1 Licence & Registry, Cedar Gems Tobacconist and many other well now establishments. This clean, air-conditioned office space has three good-sized offices, a large boardroom, a storage area, and a washroom. This is in a high-traffic location with excellent parking and incredible exposure. Total Rent is \$1400/month + GST and includes all utilities (The only additional fee is for monthly garbage removal and sidewalk snow removal).