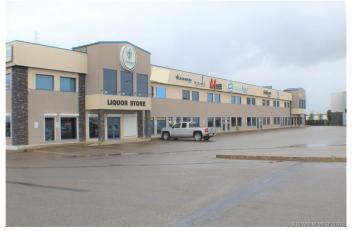

# \$1,400 - 202, 8716 108 Street, Grande Prairie

MLS® #A2194270

#### \$1,400

0 Bedroom, 0.00 Bathroom, Commercial on 0.00 Acres

Richmond Industrial Park, Grande Prairie, Alberta

Well-kept office space in the busy Richmond Centre just off Highway 40 on the edge of the Richmond Industrial Park, Shared with many local thriving businesses such as Vintage Wine & Spirits, A-1 Licence & Registry, Cedar Gems Tobacconist and many other well now establishments. This clean, air-conditioned office space has three good-sized offices, a large boardroom, a storage area, and a washroom. This is in a high-traffic location with excellent parking and incredible exposure. Total Rent is \$1400/month + GST and includes all utilities (The only additional fee is for monthly garbage removal and sidewalk snow removal).