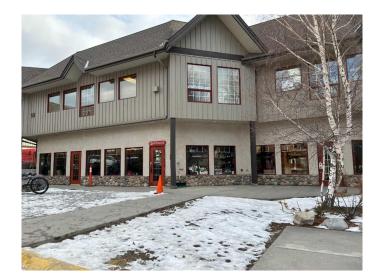

# \$2,250,000

0 Bedroom, 0.00 Bathroom, Commercial on 0.00 Acres

Bow Valley Trail, Canmore, Alberta

Prime commercial opportunity in Canmore's Bow Valley Trail corridor! This expansive, approximately 4,260 sq. ft. commercial condo unit offers exceptional versatility, whether you're looking for a space for your own business or a strategic investment. Currently demised into two separate unitsâ€"one, approximately 2,885 sq. ft. unit, leased until summer 2025 and the other side, approximately 1,378 sq. ft. unit, available for immediate useâ€"this property provides flexibility for an owner-user or investor. Located just off Bow Valley Trail, it benefits from high visibility without the congestion of downtown, with shared surface parking at the rear and convenient on-street parking at the front. Zoned Bow Valley Trail General (BVT-G), the space accommodates a variety of commercial uses, including retail, dining, medical, and fitness. Whether you're expanding your business or seeking a commercial asset with strong potential, this property offers prime location, flexibility, and investment value. Asking \$2,250,000.

# **Community Information**

Address 100, 56 Lincoln Park

Subdivision Bow Valley Trail

City Canmore

County Bighorn No. 8, M.D. of

Province Alberta
Postal Code T1W 3E9