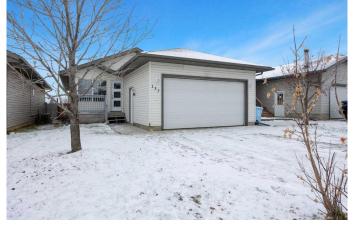

### \$399,900

5 Bedroom, 3.00 Bathroom, 1,162 sqft Residential on 0.09 Acres

Timberlea, Fort McMurray, Alberta

Charming, Affordable Home with Double Attached Garage!

Welcome to your perfect starter home! This inviting property features a spacious living area updated flooring throughout the main floor also you will find 3 bedrooms and two bathrooms, a cozy fireplace in the living room, and laundry. In the basement, two more additional bedrooms a bathroom and a rec room area. The double-attached garage offers ample storage and parking space. Enjoy a cozy, low-maintenance lifestyle in this move-in-ready gem. Don't miss out on this fantastic opportunity!