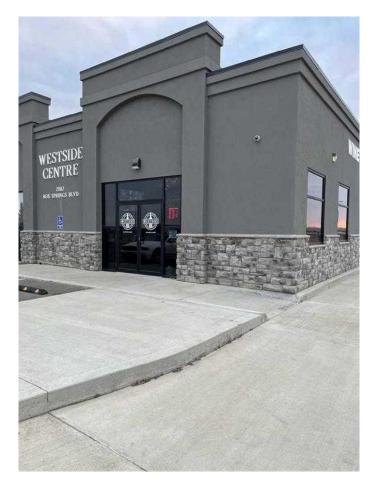

#### \$26

0 Bedroom, 0.00 Bathroom, Commercial on 0.00 Acres

NONE, Medicine Hat, Alberta

Discover prime commercial space at Westside Centre in the heart of Box Springs Business Park, Medicine Hat, Alberta. This contemporary and eye-catching building commands attention from the Trans-Canada Highway, offering excellent visibility for your business. Whether you're envisioning a vibrant restaurant, a dynamic office space, or a bustling retail establishment, this versatile property provides the ideal canvas for your entrepreneurial aspirations. The end bay is thoughtfully designed with a drive-thru option, unlocking even more possibilities to elevate your business concept. Strategically positioned amidst thriving enterprises like Costco, The Keg, Boston Pizza, Princess Auto, McDonald's, Subway, and other reputable establishments, this location enjoys a steady stream of potential customers. The space is ready for customization to suit your unique needs and vision. Take advantage of this opportunity to shape the environment that aligns perfectly with your brand and business goals. Operating costs are estimated at \$8.00 per square foot, ensuring transparency and facilitating your budgeting process. Seize this chance to position your business at the forefront of Medicine Hat's commercial landscape.