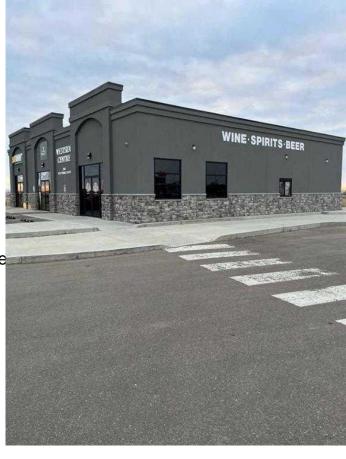

#### \$26

0 Bedroom, 0.00 Bathroom, Commercial on 0.00 Acres

NONE, Medicine Hat, Alberta

Discover prime commercial space at Westside Centre in the heart of Box Springs Business Park, Medicine Hat, Alberta. This contemporary and eye-catching building commands attention from the Trans-Canada Highway, offering excellent visibility for your business. Whether you're envisioning a vibrant restaurant, a dynamic office space, or a bustling retail establishment, this versatile property provides the ideal canvas for your entrepreneurial aspirations. The end bay is thoughtfully designed with a drive-thru option, unlocking even more possibilities to elevate your business concept. Strategically positioned amidst thriving enterprises like Costco, The Keg, Boston Pizza, Princess Auto, McDonald's, Subway, and other reputable establishments, this location enjoys a steady stream of potential customers. The space is ready for customization to suit your unique needs and vision. Take advantage of this opportunity to shape the environment that aligns perfectly with your brand and business goals. Operating costs are estimated at \$8.00 per square foot, ensuring transparency and facilitating your budgeting process. Seize this chance to position your business at the forefront of Medicine Hat's commercial landscape.