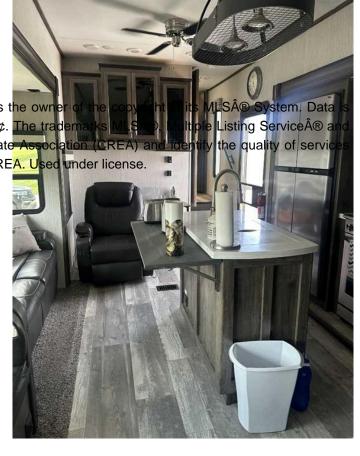

#### \$210,000

0 Bedroom, 0.00 Bathroom, Land on 0.07 Acres

Whispering Pines, Rural Red Deer County, Alberta

Welcome to this great lot at Beautiful Whispering Pines Golf & Country Club. This lot is landscaped, comes with a spectacular deck that extends along the side of the RV and around the back of it as well. The lot also comes with a shed for storage. Included with this lot is a 2021 Sandpiper 384 RV that is loaded with many bells and whistles which include an outdoor kitchen, LED lighting, Gas Fireplace, 2 bathrooms and so much more. Come and spend the Spring, Summer and Fall on the lake, swimming in the resort indoor pool or relaxing in the hot tub, dining in the club house restaurant, visiting with your great neighbors, walking throughout the beautiful resort and lake, take the kids for ice cream or to the playground!! This lot is fully serviced with its own power, water and sewer. Lot 5053 at 25054 South Pine Lake Road is 145kms from Calgary, 175kms from Edmonton and 35kms from Red Deer. An easy commute and all on pavement.