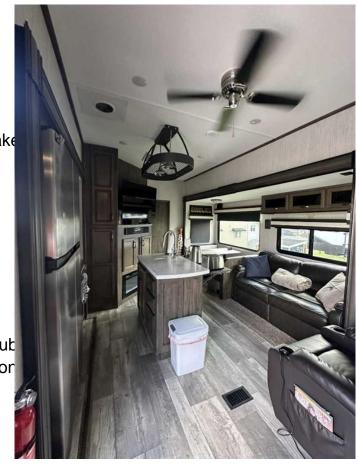

#### \$210,000

0 Bedroom, 0.00 Bathroom, Land on 0.07 Acres

Whispering Pines, Rural Red Deer County, Alberta

Welcome to this great lot at Beautiful Whispering Pines Golf & Country Club. This lot is landscaped, comes with a spectacular deck that extends along the side of the RV and around the back of it as well. The lot also comes with a shed for storage. Included with this lot is a 2021 Sandpiper 384 RV that is loaded with many bells and whistles which include an outdoor kitchen, LED lighting, Gas Fireplace, 2 bathrooms and so much more. Come and spend the Spring, Summer and Fall on the lake, swimming in the resort indoor pool or relaxing in the hot tub, dining in the club house restaurant, visiting with your great neighbors, walking throughout the beautiful resort and lake, take the kids for ice cream or to the playground!! This lot is fully serviced with its own power, water and sewer. Lot 5053 at 25054 South Pine Lake Road is 145kms from Calgary, 175kms from Edmonton and 35kms from Red Deer. An easy commute and all on pavement.