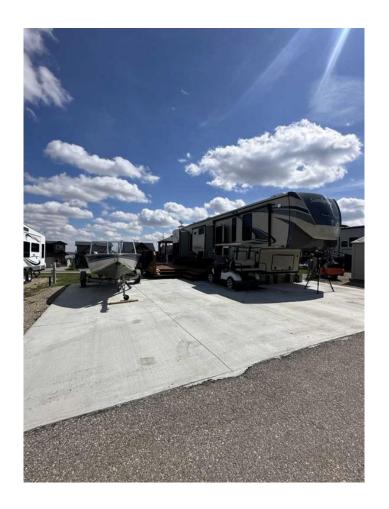

#### \$210,000

0 Bedroom, 0.00 Bathroom, Land on 0.07 Acres

Whispering Pines, Rural Red Deer County, Alberta

Welcome to this great lot at Beautiful Whispering Pines Golf & Country Club. This lot is landscaped, comes with a spectacular deck that extends along the side of the RV and around the back of it as well. The lot also comes with a shed for storage. Included with this lot is a 2021 Sandpiper 384 RV that is loaded with many bells and whistles which include an outdoor kitchen, LED lighting, Gas Fireplace, 2 bathrooms and so much more. Come and spend the Spring, Summer and Fall on the lake, swimming in the resort indoor pool or relaxing in the hot tub, dining in the club house restaurant, visiting with your great neighbors, walking throughout the beautiful resort and lake, take the kids for ice cream or to the playground!! This lot is fully serviced with its own power, water and sewer. Lot 5053 at 25054 South Pine Lake Road is 145kms from Calgary, 175kms from Edmonton and 35kms from Red Deer. An easy commute and all on pavement.

## **Community Information**

Address 5053, 25054 South Pine Lake

Subdivision Whispering Pines

City Rural Red Deer County

County Red Deer County

Province Alberta
Postal Code T0M 1R0

**Amenities** 

Amenities Beach Access, Boating, Club