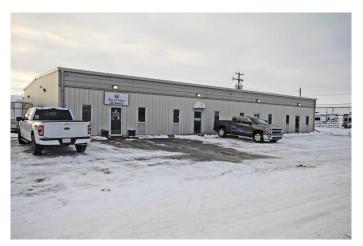

### \$750,000

0 Bedroom, 0.00 Bathroom, Commercial on 0.00 Acres

Cuendet Industrial Park, Sylvan Lake, Alberta

TURN KEY COMMERCIAL, RESIDENTIAL AND AUTO GLASS SHOP. Over 10 years of successful and profitable business. Current owner willing to stay on to manager and train. This is a lower risk way to get into a business that already has major corporate accounts and loyal clients. All employees are trained and express desire to stay on as well. This is a BUSINESS AND ASSETS SALE and you take over of the ECONOMICAL MULTI YEAR LEASE of the building. VTB considered.

#### **Essential Information**

MLS® # A2195655 Price \$750,000

Bathrooms 0.00 Acres 0.00 Year Built 1995

Type Commercial

Sub-Type Industrial

Status Active

## **Community Information**

Address 1-4, 2 Erickson Crescent
Subdivision Cuendet Industrial Park

City Sylvan Lake

County Red Deer County

Province Alberta
Postal Code T4S1P5