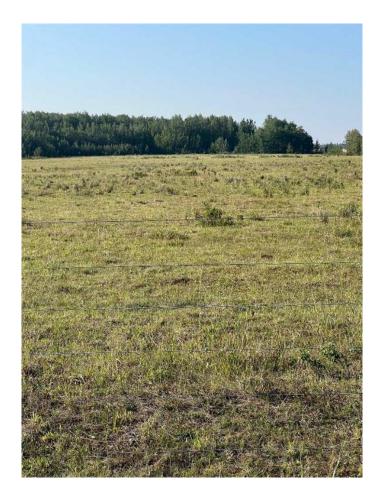

#### \$380,000

0 Bedroom, 0.00 Bathroom, Agri-Business on 158.02 Acres

NONE, Hythe, Alberta

Quarter section in the Hythe /Valhalla area on pavement, good fences and dugout. Current use is pasture, with some work it could be put into grain, hay or fescue production. There is surface lease revenue and it's on pavement. Call a Realtor® for details and information.