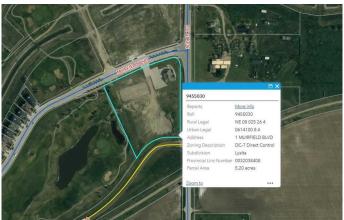

Location: Lyalta, AB in Lakes of Muirfield

Size: 5.2 acres

Building: 3,000 sq. ft. with kitchen &

bathrooms

Growth Potential: 700+ homes planned, plus

acreages nearby

Invest now in the future of Lyalta! Contact us

### **Community Information**

Address 1 Muirfield Boulevard

Subdivision Lakes of Muirfield

City Lyalta

County Wheatland County

Province Alberta

Postal Code T0J1Y1

#### **Additional Information**

Date Listed March 16th, 2025

Days on Market 157
Zoning DC-7