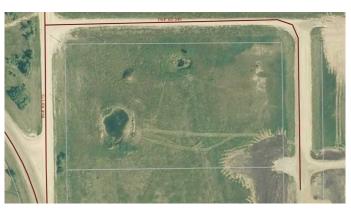

### \$124,500

0 Bedroom, 0.00 Bathroom, Land on 3.81 Acres

NONE, Rural Yellowhead County, Alberta

Just 3.5 km from town, in a desirable area of acreages, you will find this 3.81-acre lot that is ready for your building plans. The Country Residential zoning in this subdivision allows for both stick-built homes and modular homes, and there are no registered restrictive covenants imposing architectural controls regarding building types, minimum square footage, or exterior finishes. This lot has power access along the west property line, and a natural gas line runs through the property, making it convenient to access services. Small water source on property. It is located at the corner of Range Road 175 and Township Road 540, with access off Township Road 540. Enjoy country living while being close to all the amenities of town.

Lot Description Rectangular Lot, Gentle Sloping