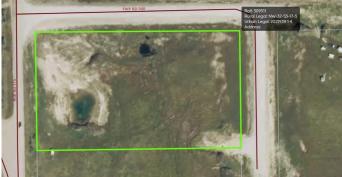

### \$124,500

0 Bedroom, 0.00 Bathroom, Land on 3.81 Acres

NONE, Rural Yellowhead County, Alberta

Just 3.5 km from town, in a desirable area of acreages, you will find this 3.81-acre lot that is ready for your building plans. The Country Residential zoning in this subdivision allows for both stick-built homes and modular homes, and there are no registered restrictive covenants imposing architectural controls regarding building types, minimum square footage, or exterior finishes. This lot has power access along the west property line, and a natural gas line runs through the property, making it convenient to access services. Small water source on property. It is located at the corner of Range Road 175 and Township Road 540, with access off Township Road 540. Enjoy country living while being close to all the amenities of town.

Lot Description Rectangular Lot, Gentle Sloping