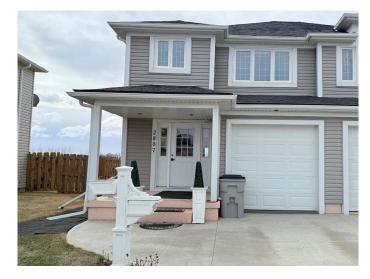

# \$274,900 - 2807 8a Avenue, Wainwright

MLS® #A2195905

### \$274,900

3 Bedroom, 2.00 Bathroom, 1,427 sqft Residential on 0.07 Acres

Wainwright, Wainwright, Alberta

Welcome to this beautiful 1,427 sq. ft. half duplex, being sold by its original owners! This meticulously maintained home is hypoallergenic, featuring no carpet, and has never been smoked in or had pets, making it a perfect choice for those with allergies or sensitivities. Ideally situated near shopping, walking paths, an all-season park, and the highly anticipated new K-6 public school. As you step inside, you're greeted by hardwood floors throughout and a spacious entryway with a convenient 2-piece bathroom. The main floor boasts an open-concept layout featuring a stylish kitchen with extra added cabinetry for storage, a bright dining area with access to the backyard, and a cozy living roomâ€"ideal for entertaining. The attached garage is accessible from inside the home and features an upgraded floor for durability. Upstairs, you'll find a spacious primary bedroom with a large walk-in closet and direct access to the 4-piece bathroom, which includes a soaking tub and dual entry from the hallway. This level also includes two additional bedrooms, perfect for family or guests.