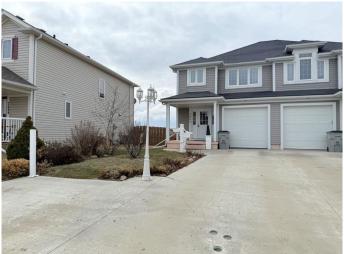

privacy and a custom pad for a tranquil retreat, with direct access to a scenic walking trail and boasts a outside shed (8'x10'). Additional exterior features include a concrete driveway with an extra parking pad that has power to a lamp post. Don't miss out on this fantastic home in an unbeatable location! Book your showing today! - Check out the 3D virtual tour!

### **Amenities**

Parking Spaces 4

Parking Pad, Single Garage Attached