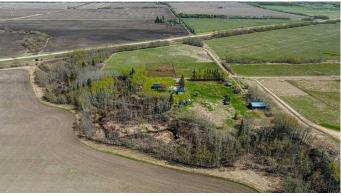

### \$90,000

0 Bedroom, 0.00 Bathroom, Land on 8.40 Acres

NONE, Rural Grande Prairie No. 1, County of, Alberta

Here is 8.4 Acres of opportunity that awaits for the next land investor. Located along HWY 43 just west of Beaverlodge. Zoned AG. Opportunity awaits for a new acreage development or develop as your see fit.

#### **Essential Information**

| MLS® #    | A2195955         |
|-----------|------------------|
| Price     | \$90,000         |
| Bathrooms | 0.00             |
| Acres     | 8.40             |
| Туре      | Land             |
| Sub-Type  | Residential Land |
| Status    | Active           |

# **Community Information**

| Address     | 723008 Hwy 43                         |
|-------------|---------------------------------------|
| Subdivision | NONE                                  |
| City        | Rural Grande Prairie No. 1, County of |
| County      | Grande Prairie No. 1, County of       |
| Province    | Alberta                               |
| Postal Code | ТОН ОСО                               |