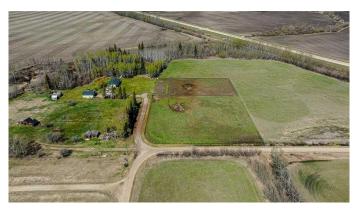

### \$90,000

0 Bedroom, 0.00 Bathroom, Land on 8.40 Acres

NONE, Rural Grande Prairie No. 1, County of, Alberta

Here is 8.4 Acres of opportunity that awaits for the next land investor. Located along HWY 43 just west of Beaverlodge. Zoned AG. Opportunity awaits for a new acreage development or develop as your see fit.

#### **Essential Information**

| MLS® #    | A2195955         |
|-----------|------------------|
| Price     | \$90,000         |
| Bathrooms | 0.00             |
| Acres     | 8.40             |
| Туре      | Land             |
| Sub-Type  | Residential Land |
| Status    | Active           |

# **Community Information**

| Address     | 723008 Hwy 43                         |
|-------------|---------------------------------------|
| Subdivision | NONE                                  |
| City        | Rural Grande Prairie No. 1, County of |
| County      | Grande Prairie No. 1, County of       |
| Province    | Alberta                               |
| Postal Code | ТОН ОСО                               |