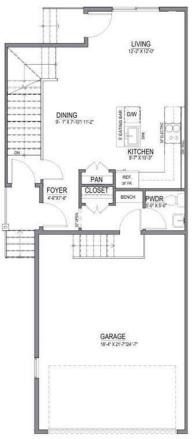

## \$525,000

3 Bedroom, 3.00 Bathroom, 1,316 sqft Residential on 0.06 Acres

NONE, Chestermere, Alberta

Welcome to this Brand new home built by award winning builder, Prominent Homes, in the Brand New Community of Waterford! This Beautiful townhouse has NO CONDO FEES and features 3 Bedrooms and 2 and half Bathrooms and Double Attached Garage and includes blinds! THE MAIN floor also features a Gorgeous Kitchen that has an Island, Dining Nook, and Living Room. THE UPPER floor has 3 Bedrooms including a Large Primary Bedroom with a walk in closet and 4 piece Ensuite and Laundry. It also has Alberta New Home Warranty. Possession is June 2025. Call to book your private showing today!

#### Interior

Interior Features No Animal Home, No Smoking Home, Open Floorplan, Kitchen Island,

Walk-In Closet(s)

Appliances Dishwasher, Electric Range, Refrigerator, Microwave Hood Fan

Heating Forced Air