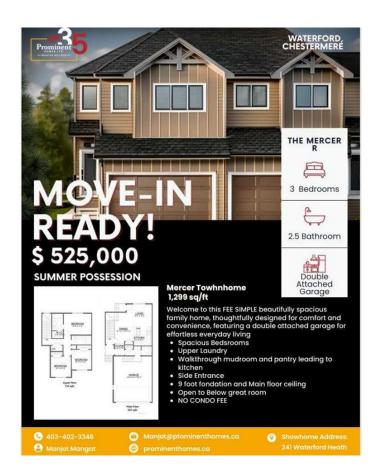

# \$525,000 - 281 Waterford Heath, Chestermere

MLS® #A2196076

## \$525,000

3 Bedroom, 3.00 Bathroom, 1,316 sqft Residential on 0.06 Acres

NONE, Chestermere, Alberta

Welcome to this Brand new home built by award winning builder, Prominent Homes, in the Brand New Community of Waterford! This Beautiful townhouse has NO CONDO FEES and features 3 Bedrooms and 2 and half Bathrooms and Double Attached Garage and includes blinds! THE MAIN floor also features a Gorgeous Kitchen that has an Island, Dining Nook, and Living Room. THE UPPER floor has 3 Bedrooms including a Large Primary Bedroom with a walk in closet and 4 piece Ensuite and Laundry. It also has Alberta New Home Warranty. Possession is June 2025. Call to book your private showing today!

#### **Essential Information**

MLS® # A2196076 Price \$525,000

Bedrooms 3

Bathrooms 3.00

Full Baths 2

Half Baths 1

Square Footage 1,316

Acres 0.06

Year Built 2025

Type Residential

Sub-Type Row/Townhouse

Style 2 Storey

Status Active

## **Community Information**

Address 281 Waterford Heath

Subdivision NONE

City Chestermere County Chestermere

Province Alberta
Postal Code T1X2S1

#### **Amenities**

Parking Spaces 4

Parking Double Garage Attached

# of Garages 2

#### Interior

Interior Features No Animal Home, No Smoking Home, Open Floorplan, Kitchen Island,

Walk-In Closet(s)

Appliances Dishwasher, Electric Range, Refrigerator, Microwave Hood Fan

Heating Forced Air

Cooling None
Has Basement Yes

Basement Full, Unfinished

#### **Exterior**

Exterior Features Lighting

Lot Description Rectangular Lot
Roof Asphalt Shingle
Construction Wood Frame

Foundation Poured Concrete