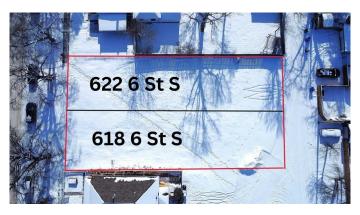

### \$179,000

0 Bedroom, 0.00 Bathroom, Land on 0.14 Acres

London Road, Lethbridge, Alberta

Discover this spacious lot in the well-established London Road neighborhood. Situated just moments from the downtown core, this sought-after location is within walking distance of shops, restaurants, parks, and more. Don't miss the opportunity to invest in a thriving community. Buy now and build when you're ready!