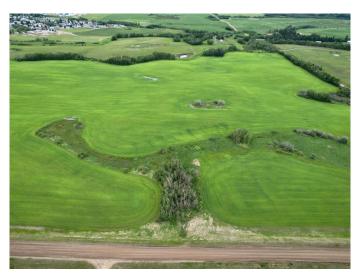

### \$209,000

0 Bedroom, 0.00 Bathroom, Land on 51.93 Acres

NONE, Mayerthorpe, Alberta

51.93 Acres of Urban Reserve Land – Prime Location in Mayerthorpe
This parcel on the east side of Mayerthorpe offers excellent potential for future development. Zoned Urban Reserve and with service road frontage to Highway 43, the property provides great access and visibility. The land was last in crop, and tenant rights apply. With the Town of Mayerthorpe supporting future growth, this is a promising opportunity for investors, developers, or those looking to hold land for the future.

#### **Additional Information**

Date Listed February 20th, 2025

Days on Market 77

Zoning UR