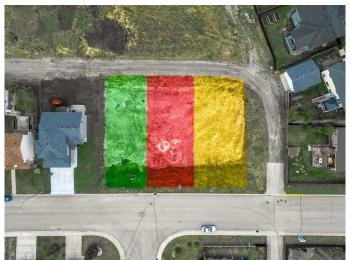

### \$119,000

0 Bedroom, 0.00 Bathroom, Land on 0.15 Acres

NONE, Sundre, Alberta

This exceptional residential building lot in the vibrant town of Sundre offers the perfect opportunity to create your dream home. Situated on the north side of Sundre, this lot provides convenient access to the hospital, school, and recreation center, making it an ideal location for families, retirees, or anyone looking to enjoy small-town living with modern amenities. Sundre is known for its picturesque setting, multiple golf courses, and easy access to West Country recreation, including hiking, fishing, and outdoor adventures in the stunning foothills. Whether you're looking for a peaceful retreat or an active lifestyle, this community has something for everyone. This lot is available for a private build, or you can take advantage of the expertise of Anchored Custom Homes, a trusted builder with a strong track record of quality craftsmanship, to bring your vision to life. Don't miss this opportunity to secure a prime lot in one of Sundre's most desirable areas.

#### **Essential Information**

MLS® # A2196306

Price \$119,000

Bathrooms 0.00

Acres 0.15

Type Land

Sub-Type Residential Land

Status Active