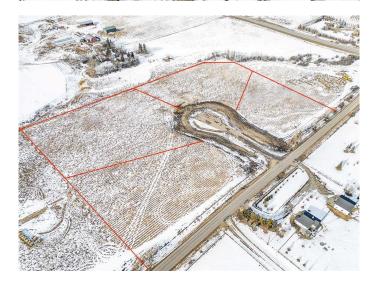

## \$499,900

0 Bedroom, 0.00 Bathroom, Land on 3.14 Acres

NONE, Rural Foothills County, Alberta

With a Mountain Peak view this lot is nestled in a picturesque countryside setting. The 3.14-acre parcel offers pastoral views and the perfect opportunity to build your dream home with your choice for a builder. Conveniently located just minutes south of Calgary, this property features natural gas and power at the property line, with an inner road to be paved for easy access. No building commitment. Close to schools and recreational amenities, it combines the tranquility of rural living with the convenience of nearby services. Architectural controls are in place to protect the integrity and value of the subdivision, ensuring a cohesive and beautiful community. Don't miss this rare chance to enjoy country living with city conveniences just a short drive away! GST is included in price.

# **Community Information**

Address Lot2 Grey Fox Place E

Subdivision NONE

City Rural Foothills County

County Foothills County

Province Alberta
Postal Code T1S 3P1

**Amenities** 

Utilities Electricity at Lot Line, Natural Gas at Lot Line