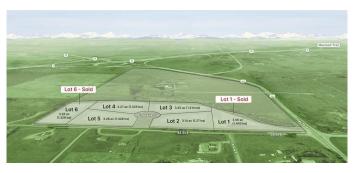

## \$499,900

0 Bedroom, 0.00 Bathroom, Land on 3.14 Acres

NONE, Rural Foothills County, Alberta

With a Mountain Peak view this lot is nestled in a picturesque countryside setting. The 3.14-acre parcel offers pastoral views and the perfect opportunity to build your dream home with your choice for a builder. Conveniently located just minutes south of Calgary, this property features natural gas and power at the property line, with an inner road to be paved for easy access. No building commitment. Close to schools and recreational amenities, it combines the tranquility of rural living with the convenience of nearby services. Architectural controls are in place to protect the integrity and value of the subdivision, ensuring a cohesive and beautiful community. Don't miss this rare chance to enjoy country living with city conveniences just a short drive away! GST is included in price.

# **Community Information**

Address Lot2 Grey Fox Place E

Subdivision NONE

City Rural Foothills County

County Foothills County

Province Alberta
Postal Code T1S 3P1

**Amenities** 

Utilities Electricity at Lot Line, Natural Gas at Lot Line