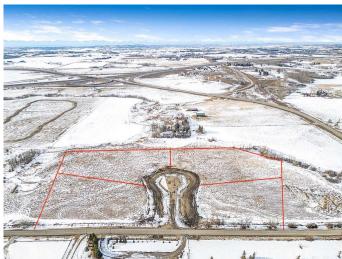

## \$499,900

0 Bedroom, 0.00 Bathroom, Land on 3.14 Acres

NONE, Rural Foothills County, Alberta

With a Mountain Peak view this lot is nestled in a picturesque countryside setting. The 3.14-acre parcel offers pastoral views and the perfect opportunity to build your dream home with your choice for a builder. Conveniently located just minutes south of Calgary, this property features natural gas and power at the property line, with an inner road to be paved for easy access. No building commitment. Close to schools and recreational amenities, it combines the tranquility of rural living with the convenience of nearby services. Architectural controls are in place to protect the integrity and value of the subdivision, ensuring a cohesive and beautiful community. Don't miss this rare chance to enjoy country living with city conveniences just a short drive away! GST is included in price.

# **Community Information**

Address Lot2 Grey Fox Place E

Subdivision NONE

City Rural Foothills County

County Foothills County

Province Alberta
Postal Code T1S 3P1

**Amenities** 

Utilities Electricity at Lot Line, Natural Gas at Lot Line