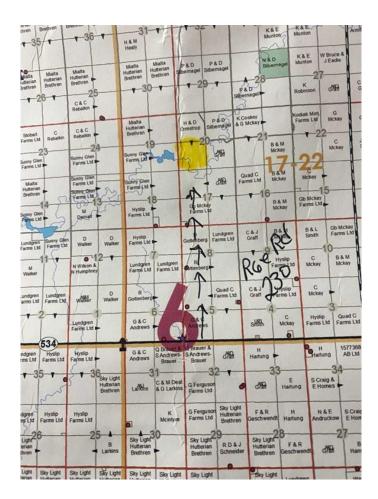

# \$800,000 - Sw1/4 -20-17-22-w4th Rge Rd 230, Rural Vulcan County

MLS® #A2197084

## \$800,000

0 Bedroom, 0.00 Bathroom, Land on 160.00 Acres

NONE, Rural Vulcan County, Alberta

1/4 Section with 147 acres cultivated with the balance grass and water way which enters the SW corner of the property. There is an opportunity for a 22 acre subdivision. Located 11 miles East of Vulcan on highway 534 and 3 miles North.