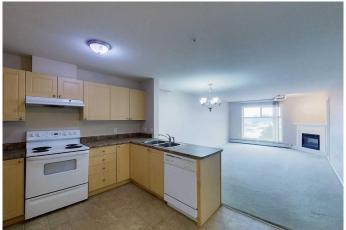

# \$153,000

2 Bedroom, 2.00 Bathroom, 1,011 sqft Residential on 0.00 Acres

Edson, Edson, Alberta

This 2 bedroom, 2 bathroom condo in Place One is located in one of Edson's highly sought after family friendly neighbourhoods, Hillendale. It boasts an open concept floor plan. The kitchen is well appointed. Enjoy this living room is light filled with southern exposure and its large glass door access to the balcony. Stay extra warm and cozy in the winter months with the living room's gas fireplace. Primary suite features a full en-suite bathroom. This unit also boasts a second bedroom, full 4 piece bathroom and in-unit laundry. Hillendale has access to the Town of Edson's trail network, neighbourhood play ground & is in close proximity to the Edson Hospital.

### Interior

Interior Features Kitchen Island

Appliances None
Heating Radiant
Cooling None
Fireplace Yes