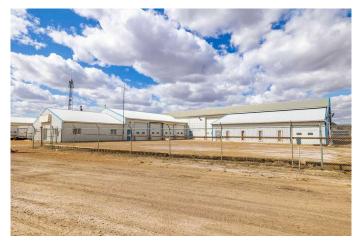

# \$2,800 - 800 South Railway Avenue W, Drumheller

MLS® #A2198013

### \$2,800

0 Bedroom, 0.00 Bathroom, Commercial on 0.00 Acres

Downtown Drumheller, Drumheller, Alberta

Office space for lease in shared building along South Railway Ave West 2400 sq ft (Approx) / Zoning: ED / Lease rate: \$2800 per month + \$700 NNN costs / 2025 Taxes: \$0 additional per month. Includes washroom, reception area, and kitchenette area. May also include some signage for an extra fee.