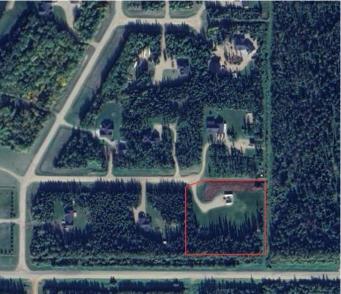

#### NONE, La Crete, Alberta

The perfect spot for your dream home in Pinnacle Estates!! This stunning 3.16-acre lot is beautifully bordered by lush trees for ultimate privacy. With a driveway and pristine lawn already in place, this property is ready for you to bring your vision to life. Perfect location just 2 minutes from town, with all services at the property line (Including town water), this is the ideal setting for your forever home!

### **Community Information**

| Address     | 213 Pinnacle Blvd |
|-------------|-------------------|
| Subdivision | NONE              |
| City        | La Crete          |
| County      | Mackenzie County  |
| Province    | Alberta           |
| Postal Code | T0H2H0            |