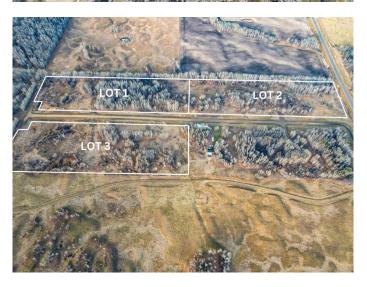

### \$110,000

0 Bedroom, 0.00 Bathroom, Land on 13.07 Acres

NONE, Rural Woodlands County, Alberta

13.07 Acres of Countryside Blissâ€"Perfect to Call Home. Lot 2 is the last remaining lot available from the developer of Willowside Estates, Woodlands County. Escape to the rolling landscapes, a short drive to Whitecourt or Mayerthorpe. The property features room for your garden or hobby farm. There are no deadlines for construction, allowing you to enjoy this space as your private camp or retreat. The area is surrounded by farmland, wildlife, and nature, providing a tranquil atmosphere.

Utilities such as power and gas are available in the subdivision; you also have the option to go off-grid. Property taxes are \$620 per year. Lot 2 has a short county road of gravel coming off of the paved 751.