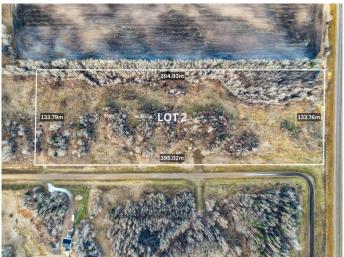

### \$110,000

0 Bedroom, 0.00 Bathroom, Land on 13.07 Acres

NONE, Rural Woodlands County, Alberta

13.07 Acres of Countryside Blissâ€"Perfect to Call Home. Lot 2 is the last remaining lot available from the developer of Willowside Estates, Woodlands County. Escape to the rolling landscapes, a short drive to Whitecourt or Mayerthorpe. The property features room for your garden or hobby farm. There are no deadlines for construction, allowing you to enjoy this space as your private camp or retreat. The area is surrounded by farmland, wildlife, and nature, providing a tranquil atmosphere.

Utilities such as power and gas are available in the subdivision; you also have the option to go off-grid. Property taxes are \$620 per year. Lot 2 has a short county road of gravel coming off of the paved 751.