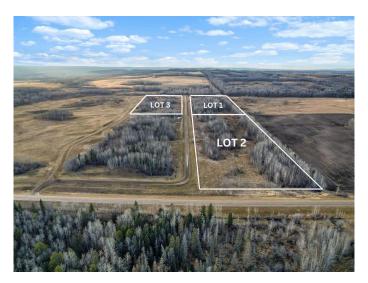

### \$110,000

0 Bedroom, 0.00 Bathroom, Land on 13.07 Acres

NONE, Rural Woodlands County, Alberta

13.07 Acres of Countryside Blissâ€"Perfect to Call Home. Lot 2 is the last remaining lot available from the developer of Willowside Estates, Woodlands County. Escape to the rolling landscapes, a short drive to Whitecourt or Mayerthorpe. The property features room for your garden or hobby farm. There are no deadlines for construction, allowing you to enjoy this space as your private camp or retreat. The area is surrounded by farmland, wildlife, and nature, providing a tranquil atmosphere.

Utilities such as power and gas are available in the subdivision; you also have the option to go off-grid. Property taxes are \$620 per year. Lot 2 has a short county road of gravel coming off of the paved 751.