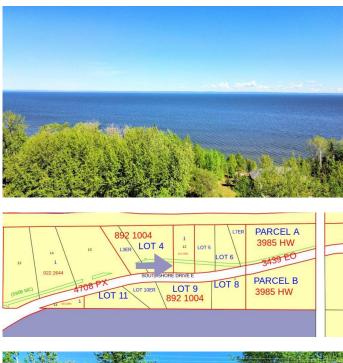

## \$198,000 - Block 1, Lot 12 Southshore Drive E, Widewater

MLS® #A2199128

## \$198,000

0 Bedroom, 0.00 Bathroom, Land on 1.20 Acres

NONE, Widewater, Alberta

This is your chance to own over an acre of prime land on Southshore Drive in Widewater (between 75015 and 75020), offering breathtaking views of one of Alberta's most stunning lakes. Enjoy the privacy and space of acreage living while being just minutes from Canyon Creek and less than 20 minutes from Slave Lake. Essential groundwork is already in place, with power, water, sewer, and gas at the property line, and the approach is built, saving you time and money when building your dream home. Opportunities like this are rare, don't miss your chance to make this incredible location your own!

## **Community Information**

| Address     | Block 1, Lot 12 Southshore Drive E |
|-------------|------------------------------------|
| Subdivision | NONE                               |
| City        | Widewater                          |

| County<br>Province<br>Postal Code       | Lesser Slave River No. 124, M.D. of<br>Alberta<br>T0G 2M0           |  |
|-----------------------------------------|---------------------------------------------------------------------|--|
| <b>Amenities</b><br>Utilities           | Electricity at Lot Line, Natural Gas at Lot Line, Water At Lot Line |  |
| Exterior                                |                                                                     |  |
| Lot Description                         | Few Trees, Lake                                                     |  |
| Additional Information                  |                                                                     |  |
| Date Listed<br>Days on Market<br>Zoning | March 6th, 2025<br>159<br>103 Residential Vacant                    |  |
| Listing Details                         |                                                                     |  |